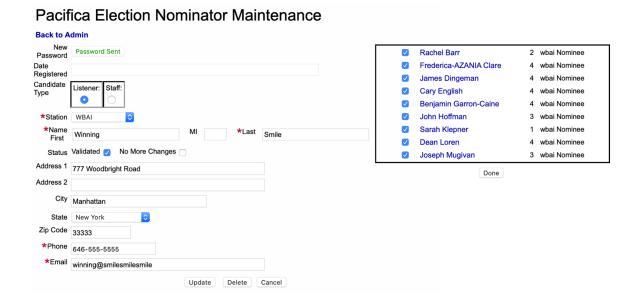

**STEP 5:** View the boxes in your nominator profile.

| Pacifica Election Nominator Maintenance |                               |        |  |                        |   |              |  |  |  |
|-----------------------------------------|-------------------------------|--------|--|------------------------|---|--------------|--|--|--|
| Back to Admin                           |                               |        |  |                        |   |              |  |  |  |
| New<br>Password                         | Password Sent                 | [      |  | Rachel Barr            | 1 | wbai Nominee |  |  |  |
| Date                                    |                               |        |  | Frederica-AZANIA Clare | 3 | wbai Nominee |  |  |  |
| Registered<br>Candidate                 |                               |        |  | James Dingeman         | 3 | wbai Nominee |  |  |  |
| Type                                    | Listener: Staff:              |        |  | Cary English           | 3 | wbai Nominee |  |  |  |
|                                         |                               |        |  | Benjamin Garron-Caine  | 3 | wbai Nominee |  |  |  |
| *Station                                | WBAI 😊                        |        |  | John Hoffman           | 2 | wbai Nominee |  |  |  |
| *Name                                   | Winning MI *Last              | Smile  |  | Sarah Klepner          | 0 | wbai Nominee |  |  |  |
| First                                   |                               |        |  | Dean Loren             | 3 | wbai Nominee |  |  |  |
|                                         | Validated ✓ No More Changes ☐ |        |  | Joseph Mugivan         | 2 | wbai Nominee |  |  |  |
| Address 1                               | 777 Woodbright Road           |        |  | Done                   |   |              |  |  |  |
| Address 2                               |                               |        |  |                        |   |              |  |  |  |
| City                                    | Manhattan                     |        |  |                        |   |              |  |  |  |
| State                                   | New York                      |        |  |                        |   |              |  |  |  |
| Zip Code                                | 33333                         |        |  |                        |   |              |  |  |  |
| *Phone                                  | 646-555-5555                  |        |  |                        |   |              |  |  |  |
| *Email                                  | winning@smilesmile            | ]      |  |                        |   |              |  |  |  |
|                                         | Update Delete (               | Cancel |  |                        |   |              |  |  |  |

**STEP 6:** Click any of those boxes to nominate a specific nominee.

STEP 7: Click DONE.