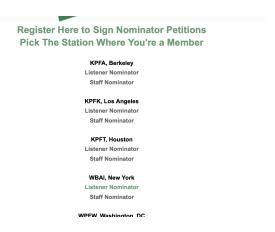

Here are the ways you can nominate listener and staff members:

### **OPTION 1:**

Register as a listener or staff nominator.